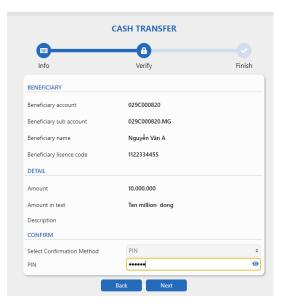

Step 1: Select the sub-account for the transfer.

**Step 2**: Enter the transfer amount.

Note: The transfer amount must be less than or equal to the maximum transferable amount.

**Step 3**: Click the button to confirm the transfer information.

**Step 4:** Confirm the transfer information, enter the transaction password, and click the button.

Step5: Once the transfer is successfully completed, the system will display a notification.

|                          | CASH TRANSFER                 |         |
|--------------------------|-------------------------------|---------|
| <b>—</b> ——              | <b>(</b> ]                    | <b></b> |
| Info                     | Verify                        | Finish  |
|                          | Successfully                  |         |
| BENEFICIARY              | <b>,</b>                      |         |
| Beneficiary account      | 029C000820                    |         |
| Beneficiary sub account  | 029C000820.MG                 |         |
| Beneficiary name         | Nguyễn Văn A                  |         |
| Beneficiary lisence code | 1122334455                    |         |
| DETAIL                   |                               |         |
| Amount                   | 10,000,000 / 10,000,000       |         |
| Amount in text           | Ten million dong              |         |
| Description              |                               |         |
| Ano                      | ther transaction Check detail |         |